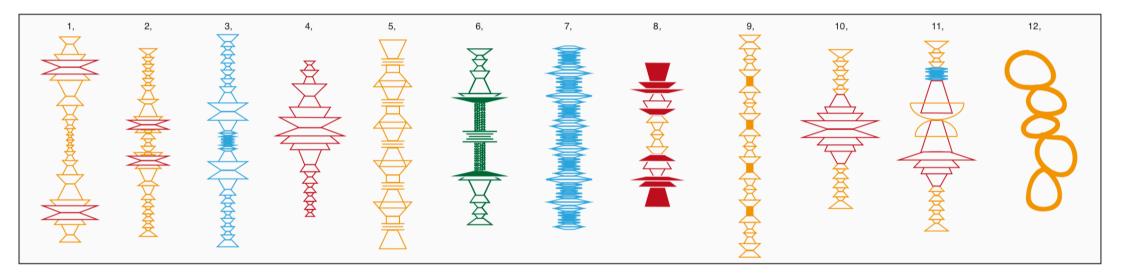

I hope to bring moments of treasure value to your meaningful life through the 'PAGODA OF INVISIBLE VALUE'.

Pagoda of Invisible value

Fabric rope cotton yarn steel

800x800x1800

Fabric rope cotton yarn steel

400x400x2200

Fabric rope cotton yarn steel

960x960x1750

Fabric rope cotton yarn steel

500x500x1600

Fabric rope cotton yarn steel

720x720x1550

Fabric rope cotton yarn steel

720x720x1550

10. 11. 12. 12.14. 15.16. 17.

Pagoda of invisible value Mini size moduler

80 x 80 x900