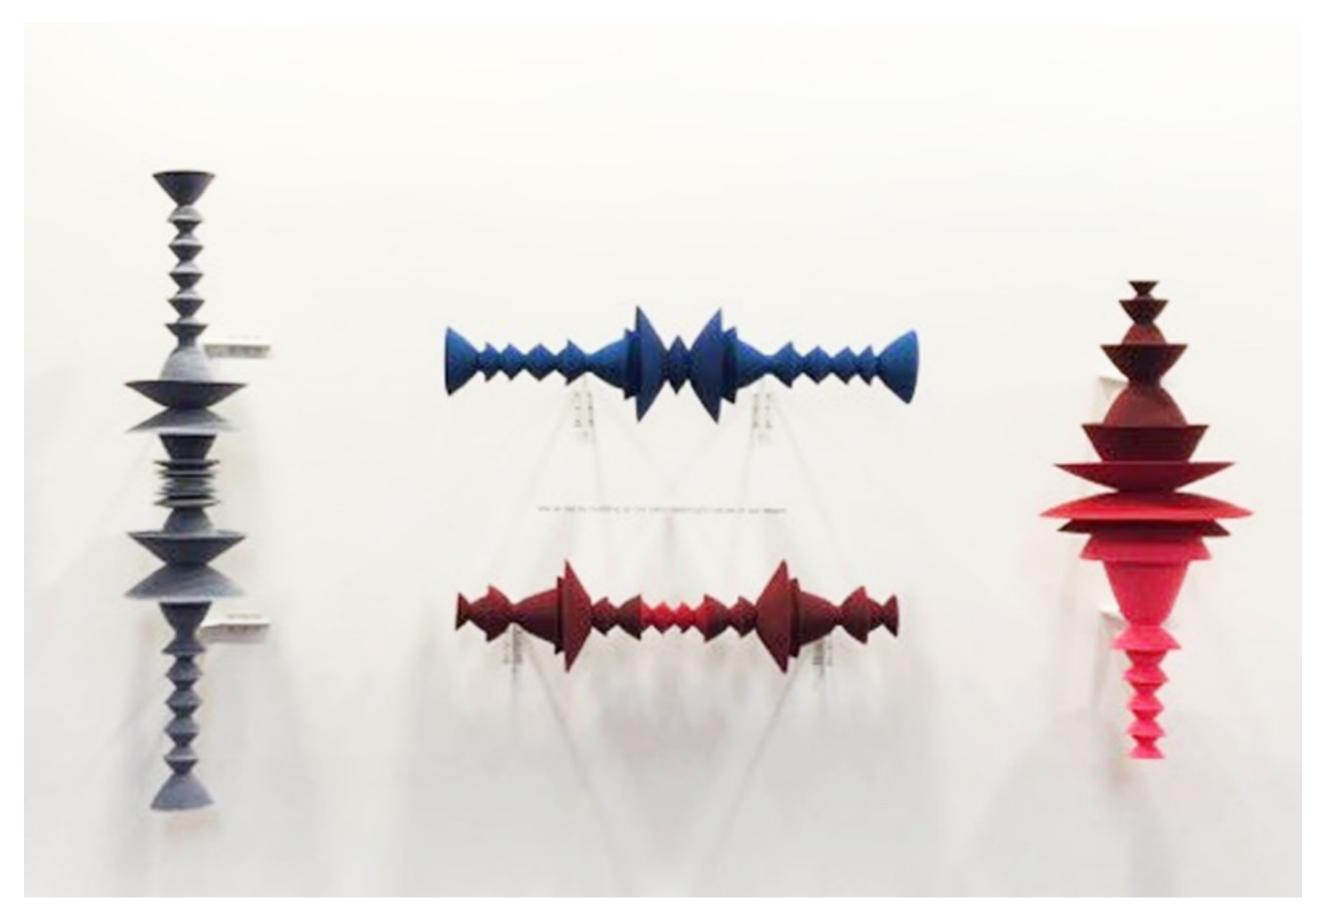

I hope to bring moments of treasure value to your meaningful life through the 'PAGODA OF INVISIBLE VALUE'.

Pagoda of Invisible value

Fabric rope cotton yarn steel

800x800x1800

Fabric rope cotton yarn steel

400x400x2200

Fabric rope cotton yarn steel

960x960x1750

Fabric rope cotton yarn steel

500x500x1600

Fabric rope cotton yarn steel

720x720x1550

Fabric rope cotton yarn steel

720x720x1550

10. 11. 12. 12.14. 15.16. 17.

Pagoda of invisible value Mini size moduler

80 x 80 x900