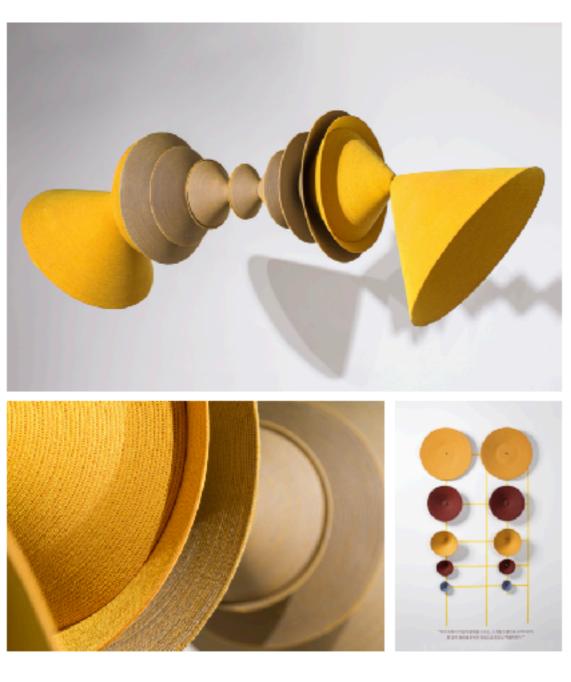

720x720x1550

10. 11. 12. 12.14. 15.16. 17.

Pagoda of invisible value Mini size moduler

80 x 80 x900