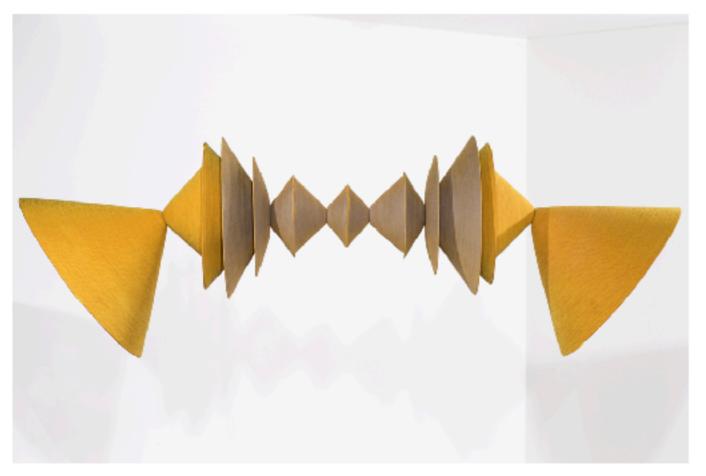

I hope to bring moments of treasure value to your meaningful life through the 'PAGODA OF INVISIBLE VALUE'.

Pagoda of Invisible value

Fabric rope cotton yarn steel

800x800x1800

Fabric rope cotton yarn steel

400x400x2200

Fabric rope cotton yarn steel

960x960x1750

Fabric rope cotton yarn steel

500x500x1600

Fabric rope cotton yarn steel

720x720x1550

Fabric rope cotton yarn steel

720x720x1550

10. 11. 12. 12.14. 15.16. 17.

Pagoda of invisible value Mini size moduler

80 x 80 x900