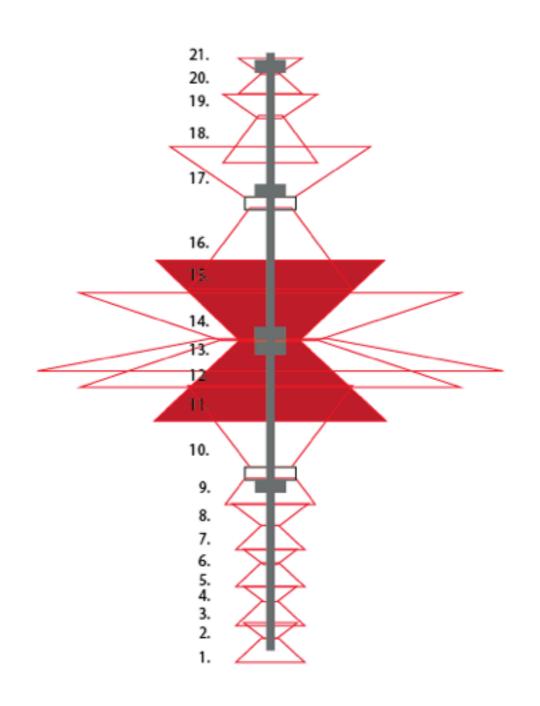

720x720x1550

10. 11. 12. 12.14. 15.16. 17.

Pagoda of invisible value Mini size moduler

80 x 80 x900