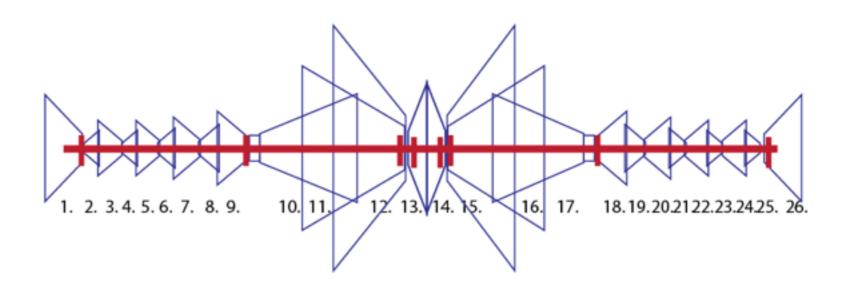

I hope to bring moments of treasure value to your meaningful life through the 'PAGODA OF INVISIBLE VALUE'.

Pagoda of Invisible value

Fabric rope cotton yarn steel

800x800x1800

Fabric rope cotton yarn steel

400x400x2200

Fabric rope cotton yarn steel

960x960x1750

Fabric rope cotton yarn steel

500x500x1600

Fabric rope cotton yarn steel

720x720x1550

Fabric rope cotton yarn steel

720x720x1550

10. 11. 12. 12.14. 15.16. 17.

Pagoda of invisible value Mini size moduler

80 x 80 x900