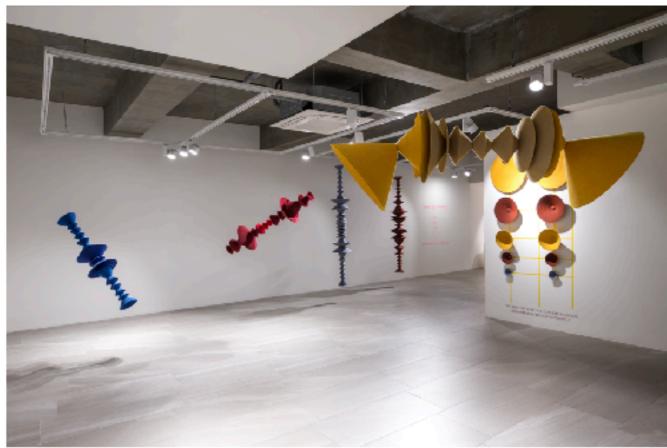

I hope to bring moments of treasure value to your meaningful life through the 'PAGODA OF INVISIBLE VALUE'.

Pagoda of Invisible value

Fabric rope cotton yarn steel

800x800x1800

Fabric rope cotton yarn steel

400x400x2200

Fabric rope cotton yarn steel

960x960x1750

Fabric rope cotton yarn steel

500x500x1600

Fabric rope cotton yarn steel

720x720x1550

Fabric rope cotton yarn steel

720x720x1550

10. 11. 12. 12.14. 15.16. 17.

Pagoda of invisible value Mini size moduler

80 x 80 x900