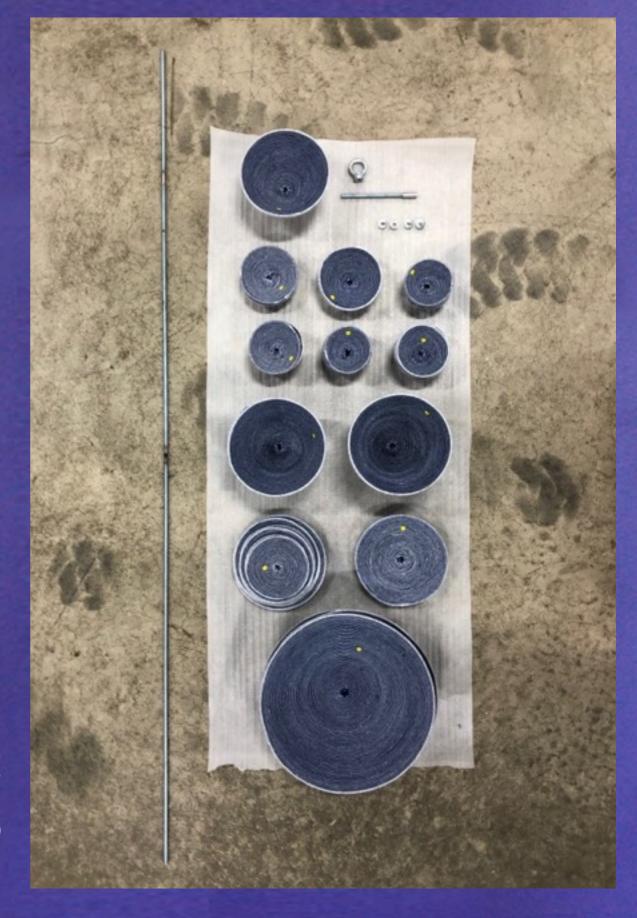

720x720x1550

10. 11. 12. 12.14. 15.16. 17.

Pagoda of invisible value Mini size moduler

80 x 80 x900