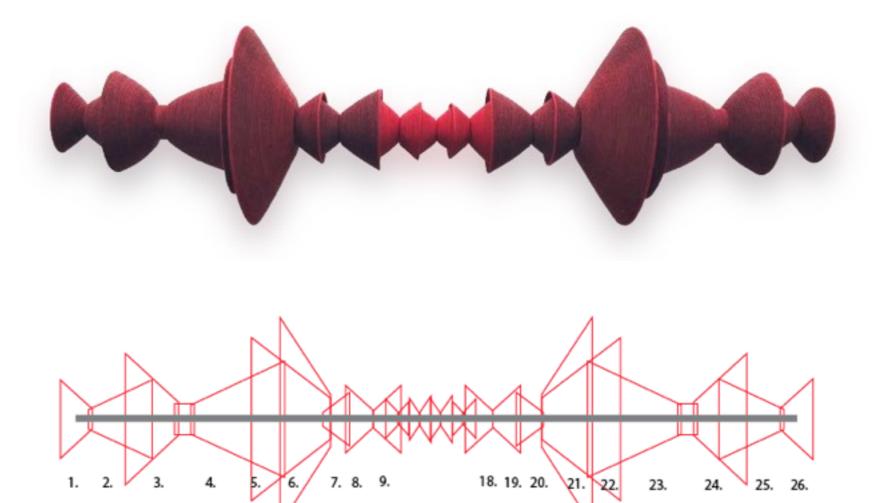

I hope to bring moments of treasure value to your meaningful life through the 'PAGODA OF INVISIBLE VALUE'.

Pagoda of Invisible value

Fabric rope cotton yarn steel

800x800x1800

Fabric rope cotton yarn steel

400x400x2200

Fabric rope cotton yarn steel

960x960x1750

Fabric rope cotton yarn steel

500x500x1600

Fabric rope cotton yarn steel

720x720x1550

Fabric rope cotton yarn steel

720x720x1550

10. 11. 12. 12.14. 15.16. 17.

Pagoda of invisible value Mini size moduler

80 x 80 x900